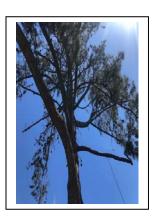

Recommendation: Removal – Hazard Tree

Summary:

The tree has excessive trunk decay and high-risk canopy loading that creates a hazardous condition and requires its immediate removal for the safety of the general public or to prevent significant damage to property. There is an urgent safety threat.

The tree was inspected on April 2, 2024.

Photo:

Prepared by:

Jesse Barajas, EMPA WCISA Certified Arborist # 4394A Qualified Applicator/ DPR # 91794

950 West Mall Square Alameda, CA 94501

Phone (510) 747-7966, Fax (510) 521-8762