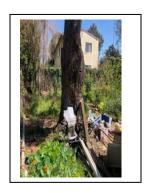

## TREE REMOVAL NOTICE

Date Posted: April 4, 2024

Address: 2600 Lemoore Street

The Public Works Department has scheduled the removal of this publicly owned tree after April 5, 2024.

This tree is being removed for the following reason: This tree has excessive trunk decay and high-risk canopy loading that creates a hazardous condition and requires immediate removal for the safety of the general public and to prevent significant damage to property.