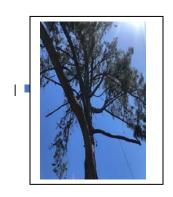

## TREE REMOVAL NOTICE

Date Posted: April 4, 2024

Address: 2600 Lemoore Street

The Public Works Department has scheduled the removal of this publicly owned tree after April 5, 2024.

This tree is being removed for the following reason: This tree has excessive trunk decay and high-risk canopy loading that creates a hazardous condition and requires immediate removal for the safety of the general public and to prevent significant damage to property.