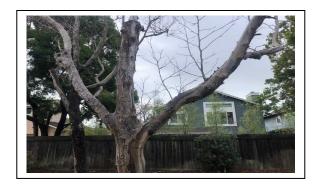

## TREE REMOVAL NOTICE

Date Posted: January 23, 2024

Address: 320 Dublin Way

The Public Works Department has scheduled the removal of this publicly owned tree after <u>January 25, 2024.</u>

This tree is being removed for the following reason: The tree is dead but does **NOT** pose a threat to public safety.