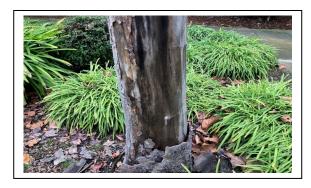

## TREE REMOVAL NOTICE

Date Posted: January 23, 2024

Address: 320 Dublin Way

The Public Works Department has scheduled the removal of this publicly owned tree after <u>January 25, 2024.</u>

This tree is being removed for the following reason: The tree is dead but does **NOT** pose a threat to public safety.