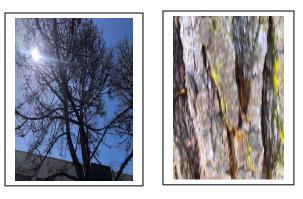

Summary:

The demise of the tree was due to trunk borer. Tree is dead and should be removed. There is no urgent safety threat. The tree was inspected on April 5, 2024.

Photo:

Prepared by:

Jesse Barajas, EMPA WCISA Certified Arborist # 4394A Qualified Applicator/ DPR # 91794