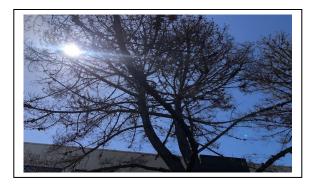

## TREE REMOVAL NOTICE

Date Posted: April 08, 2024

Address: 1410 Harbor Bay Parkway

The Public Works Department has scheduled the removal of this publicly owned tree after April 10, 2024.

This tree is being removed for the following reason: The tree is dead but does **NOT** pose a threat to public safety.