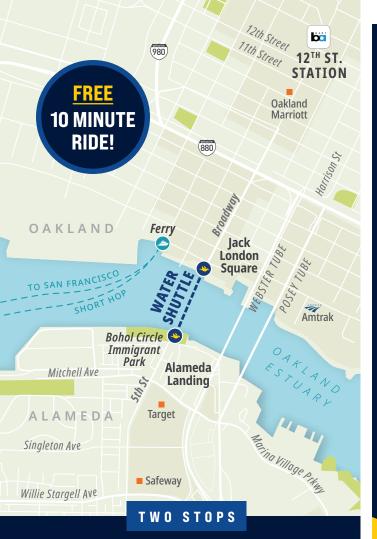

Oakland: Foot of Broadway Alameda: Foot of 5th Street

Bikes welcome

Pets allowed in enclosed carriers that fit on passenger lap

Schedule subject to change.
For more info and the latest, visit:
www.watershuttle.org

## OAKLAND ALAMEDA WATER SHUTTLE

SCHEDULE

**WEDNESDAY - SUNDAY** 

A FREE SERVICE CONNECTING JACK LONDON SQUARE AND ALAMEDA LANDING

For more information: www.watershuttle.org

| <b>\</b> | WEDNESDAY - THURSDAY |                | <b>-</b>             | FRIDAY         |                  | <b>(</b>                    | SATURDAY - SUNDAY |                |
|----------|----------------------|----------------|----------------------|----------------|------------------|-----------------------------|-------------------|----------------|
|          | LEAVES OAKLAND       | LEAVES ALAMEDA |                      | LEAVES OAKLAND | LEAVES ALAMEDA   |                             | LEAVES OAKLAND    | LEAVES ALAMEDA |
| OAKLAND  | 7:00am               | 7:15am         | FREE 10 MINUTE RIDE! | 8:00am         | 8:15am           | NO SERVICE MONDAY & TUESDAY | 8:00am            | 8:15am         |
|          | 7:30am               | 7:45am         |                      | 8:30am         | 8:45am           |                             | 8:30am            | 8:45am         |
|          | 8:00am               | 8:15am         |                      | 9:00am         | 9:15am           |                             | 9:00am            | 9:15am         |
|          | 8:30am               | 8:45am         |                      | 9:30am         | 9:45am           |                             | 9:30am            | 10:35am        |
|          | 9:00am               | 9:15am         |                      | 10:00am        | 11:05am          |                             | 10:50am           | 11:05am        |
|          | 9:30am               | 9:45am         |                      | 11:20am        | 11:35am          |                             | 11:20am           | 11:35am        |
|          | 10:00am              | 11:05am        |                      | 11:50am        | 12:05pm          |                             | 11:50am           | 12:05pm        |
|          | 11:20am              | 11:35am        |                      | 12:20pm        | 12:35pm          |                             | 12:20pm           | 12:35pm        |
|          | 11:50am              | 12:05pm        |                      | 12:50pm        | 1:05pm           |                             | 12:50pm           | 1:05pm         |
|          | 12:20pm              | 12:35pm        |                      | 1:20pm         | 1:35pm           |                             | 1:20pm            | 1:35pm         |
|          | 2:20pm               | 2:35pm         |                      | 4:00pm         | 4:15pm           |                             | 2:20pm            | 2:35pm         |
|          | 2:50pm               | 3:05pm         |                      | 4:30pm         | 4:45pm           |                             | 2:50pm            | 3:05pm         |
|          | 4:10pm               | 4:25pm         |                      | 5:00pm         |                  |                             | 5:05pm            | 5:20pm         |
|          | 4:40pm               | 4:55pm         |                      | 5:30pm         | 5:15pm<br>5:45pm |                             | 5:35pm            | 5:50pm         |
|          |                      |                |                      | 6:00pm         |                  |                             | 6:05pm            |                |
|          | 5:10pm               | 5:25pm         |                      | 6:30pm         | 6:15pm           |                             | 6:35pm            | 6:20pm         |
|          | 5:40pm               | 5:55pm         |                      | 7:00pm         | 6:45pm           |                             | 7:05pm            | 6:50pm         |
|          | 6:10pm               | 6:25pm         |                      | 7.45           | 7.20             |                             |                   | 7.25           |
|          | 6:40pm               | 6:55pm         |                      | 7:45pm         | 7:30pm           |                             | 7:50pm            | 7:35pm         |
|          | 7:10pm               | 7:25pm         |                      | 8:15pm         | 8:00pm           |                             | 8:20pm            | 8:05pm         |