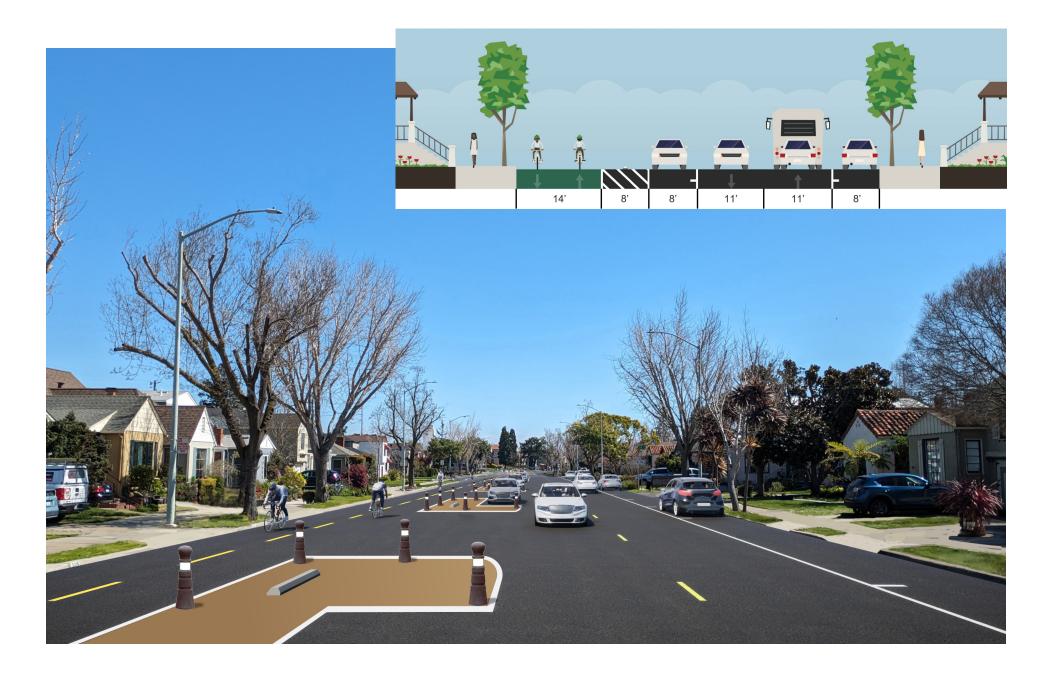

## NT2

Parametrix

Parisi
Transportation Consulting

DRAWN: VM CHECKED: DP

DP

ADDRESS:
800 Bancroft Way, Ste 203
Berkeley, CA 94710
(510) 343-6400

CITY OF ALAMEDA
FERNSIDE BOULEVARD TRAFFIC CALMING
NT 2: ONE-WAY SEPARATED BIKEWAY, PROTOTYPICAL BLOCK