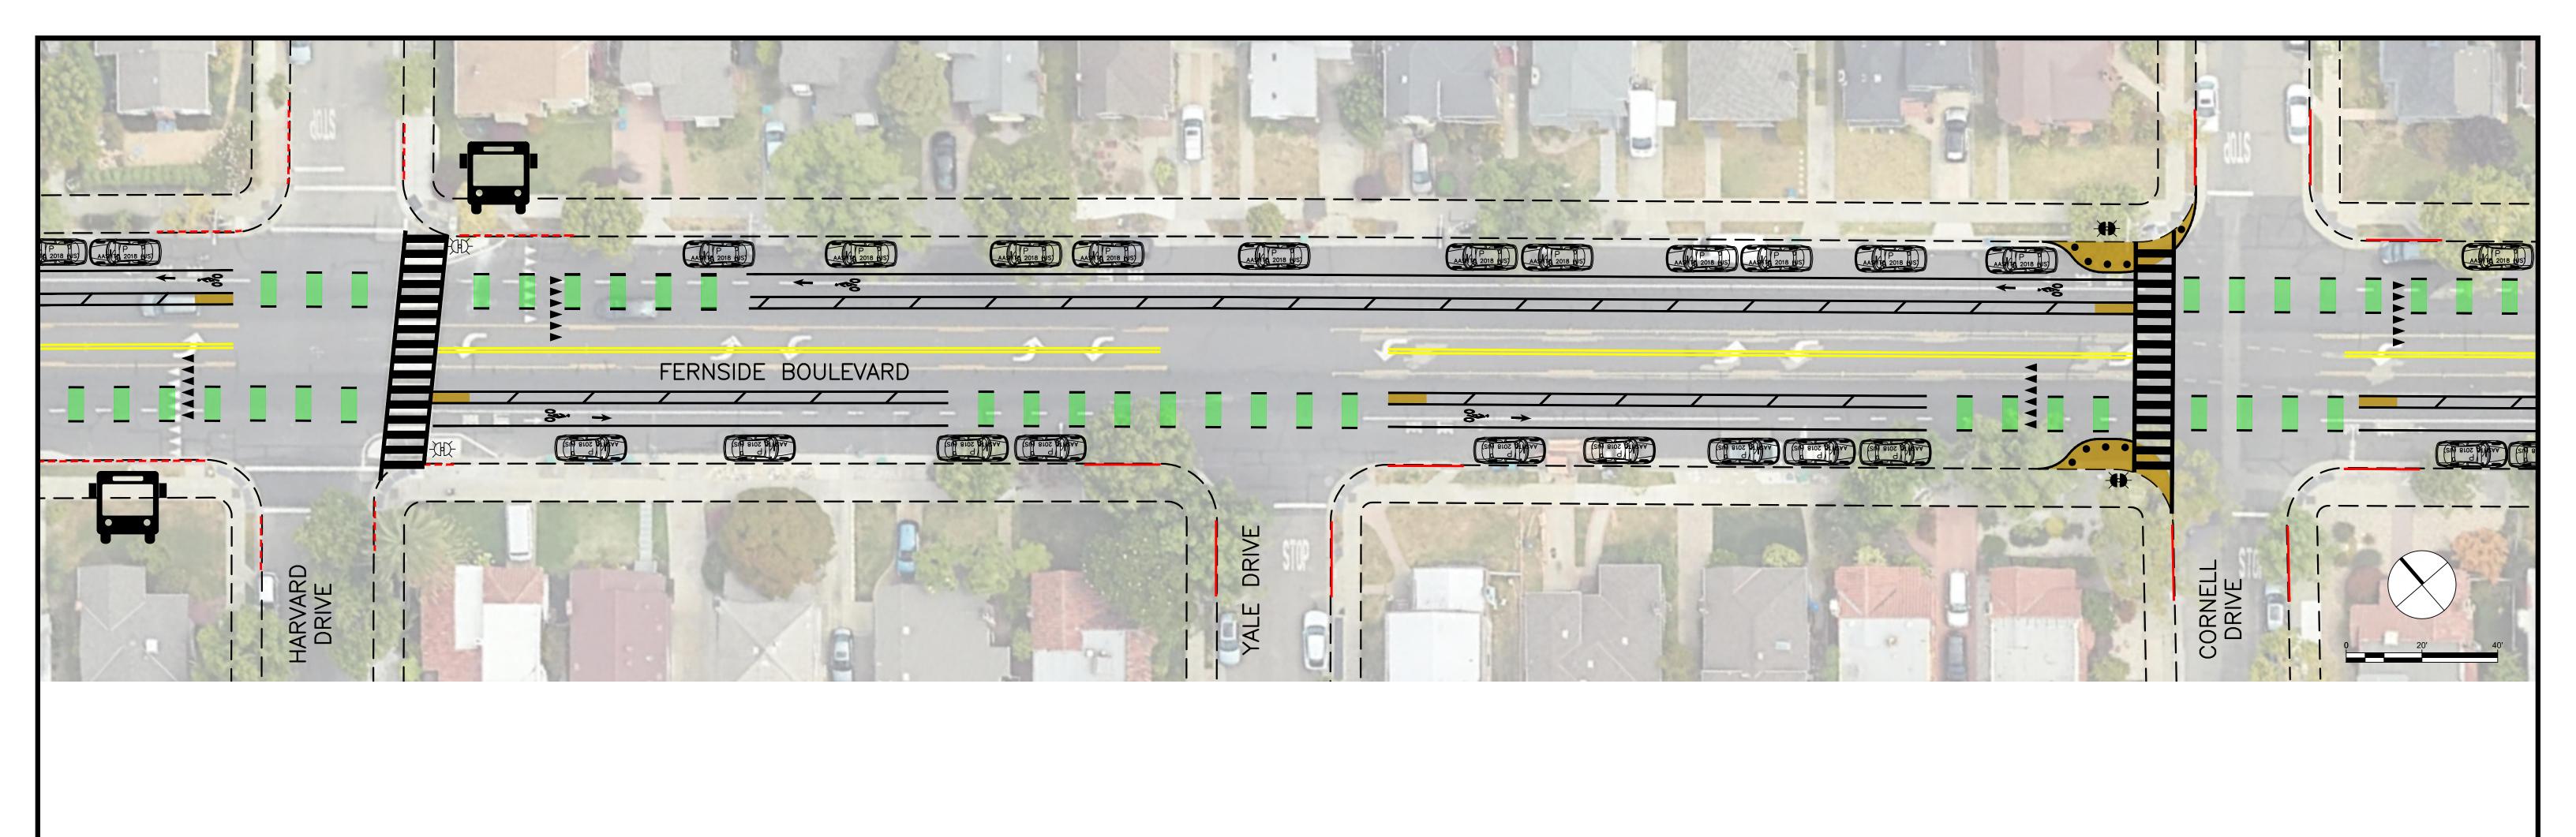

## NT2

Parametrix

Parisi
Transportation Consulting

DRAWN: VM CHECKED: DP

DP

ADDRESS:
800 Bancroft Way, Ste 203
Berkeley, CA 94710
(510) 343-6400

CITY OF ALAMEDA
FERNSIDE BOULEVARD TRAFFIC CALMING
NT 2: ONE-WAY SEPARATED BIKEWAY, PROTOTYPICAL BLOCK

|           | REVISIONS   | 05/16/2024                      | SCALE<br>1" = 20' |
|-----------|-------------|---------------------------------|-------------------|
| <u>\$</u> |             | PMX PROJECT NO.<br>474-8939-004 |                   |
| <u> </u>  |             | DRAWING                         |                   |
| 3         |             | P                               | _2                |
| <u> </u>  |             |                                 |                   |
| 1         |             | SHEET NO.                       | · - 2             |
| NO.       | DESCRIPTION | 2 0                             | F 3               |