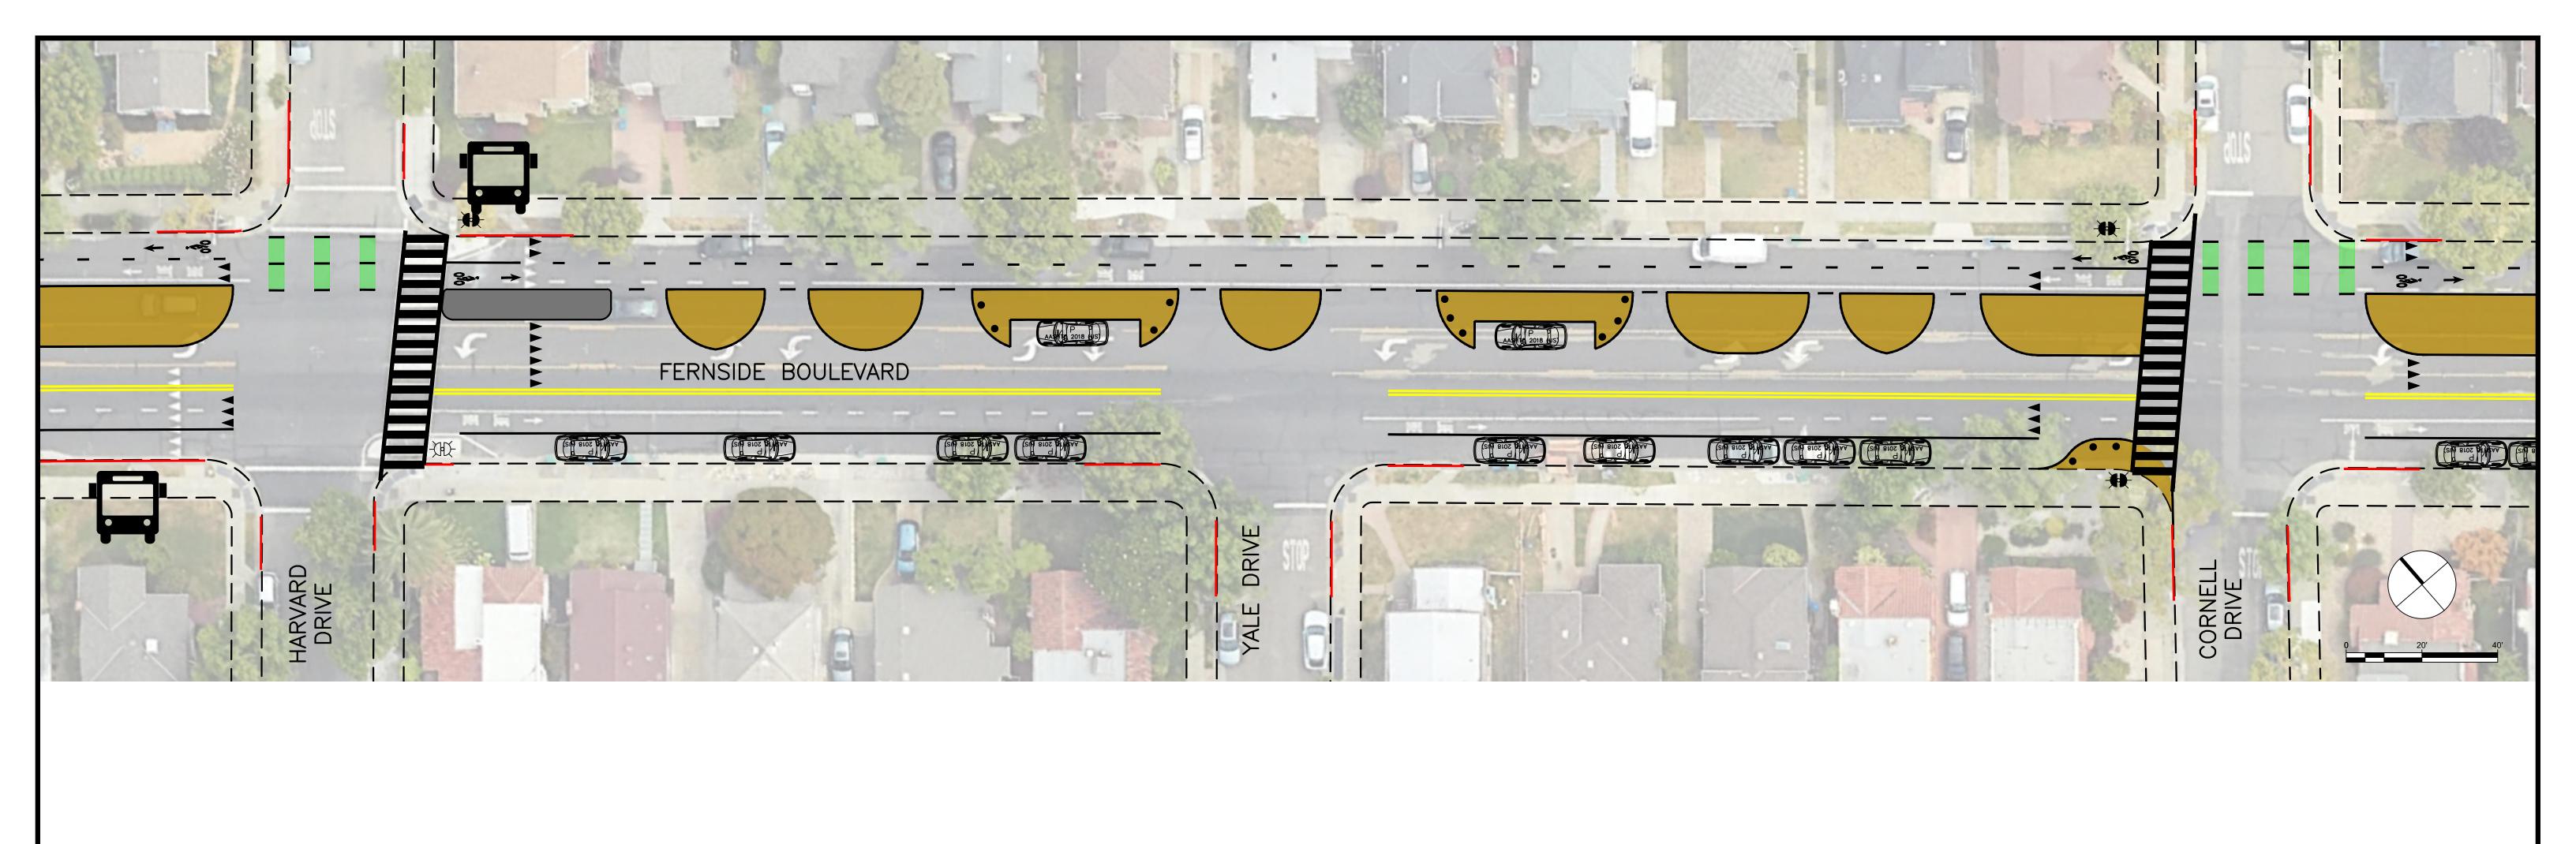

ADDRESS:

800 Bancroft Way, Ste 203
Berkeley, CA 94710
(510) 343-6400

CITY OF ALAMEDA

FERNSIDE BOULEVARD TRAFFIC CALMING

NT 1: BUFFERED BIKE LANES, PROTOTYPICAL BLOCK

|             | REVISIONS   | 05/16/2024                      | SCALE<br>1" = 20' |
|-------------|-------------|---------------------------------|-------------------|
| <u> </u>    |             | PMX PROJECT NO.<br>474-8939-004 |                   |
| <u> </u>    |             | DRAWING                         | 939-004           |
| <u> 3</u>   |             | P                               | _1                |
| <u>^</u>    |             | •                               | •                 |
| $\triangle$ |             | SHEET NO.                       | \E 3              |
| NO.         | DESCRIPTION |                                 | )F 3              |