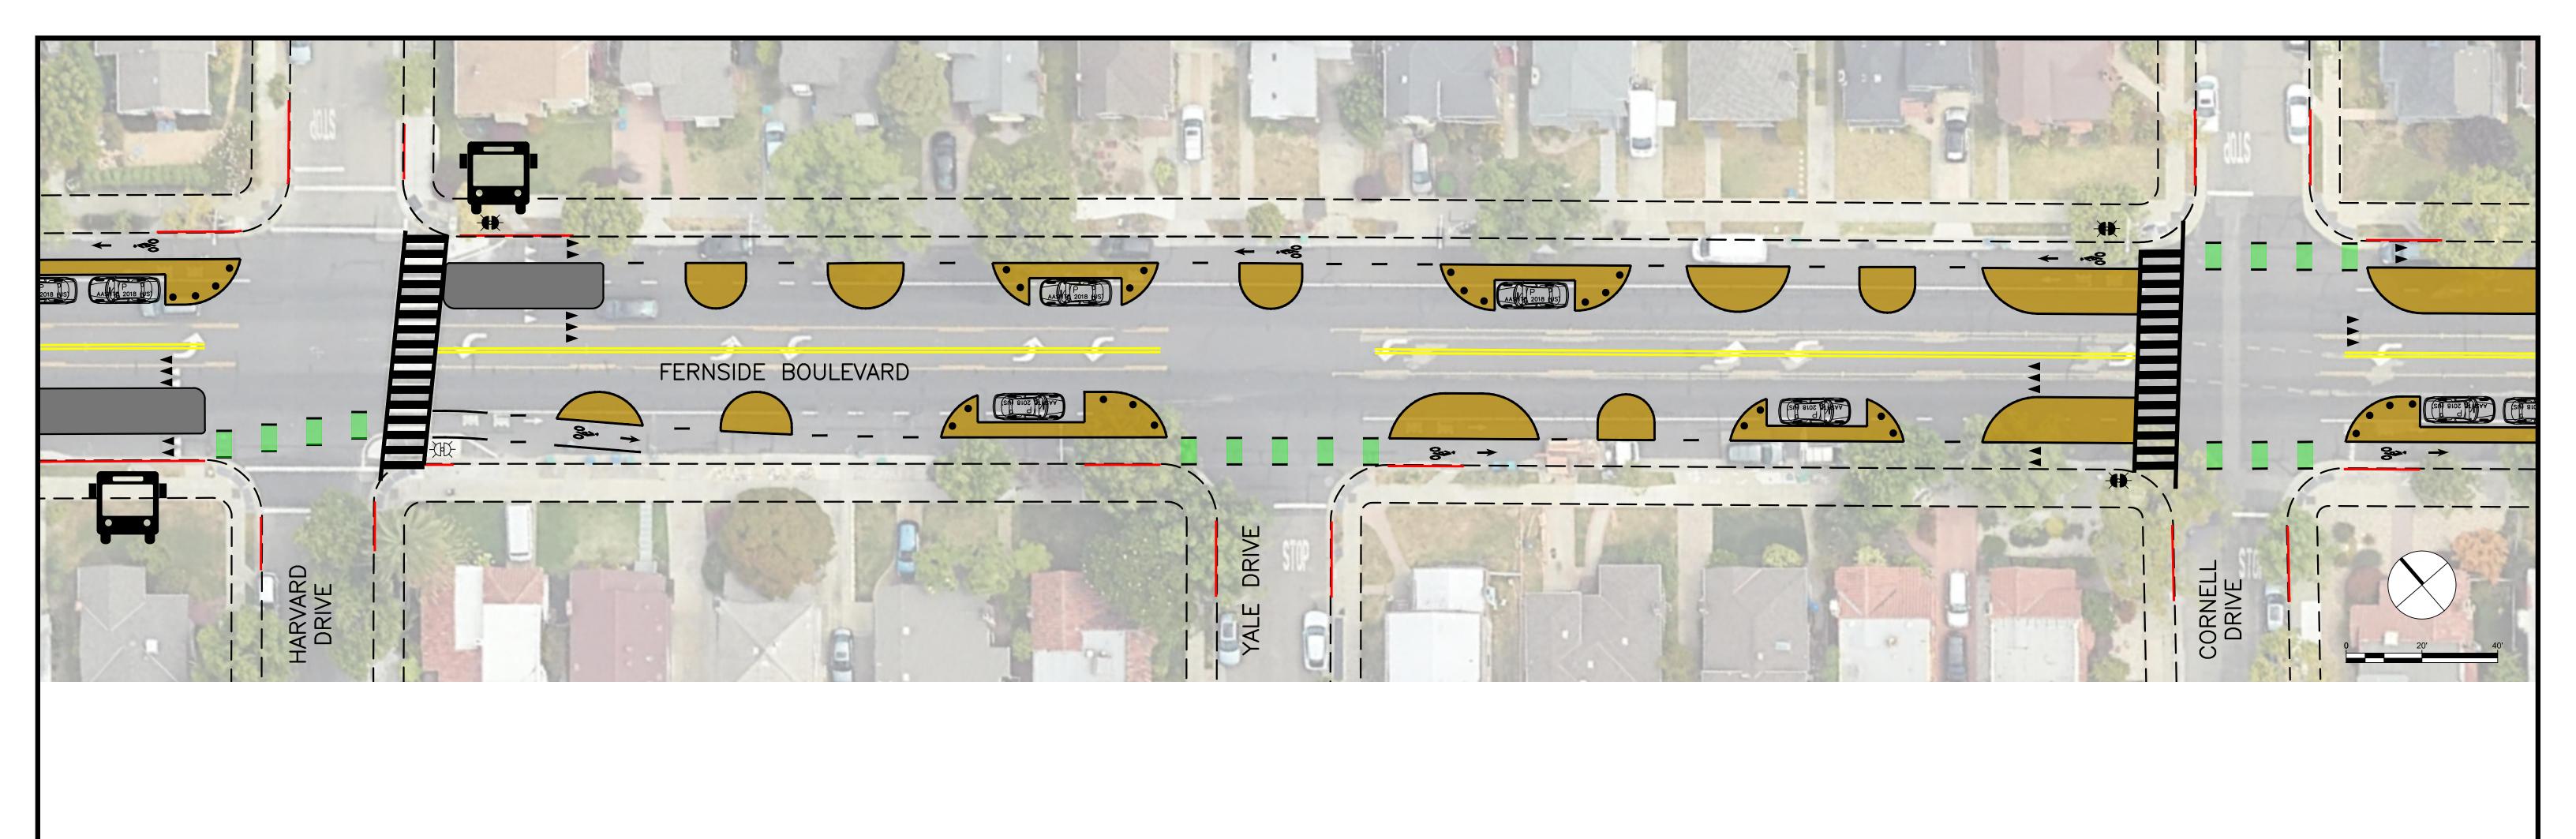

NT<sub>3</sub>

CONCEPTUAL 811.

NOT FOR CONSTRUCTION Know what's below. Call before you dig.

Parametrix

Parisi
TRANSPORTATION CONSULTING

CHECKED:
DP

ADDRESS:
800 Bancroft Way, Ste 203
Berkeley, CA 94710
(510) 343-6400

CITY OF ALAMEDA

FERNSIDE BOULEVARD TRAFFIC CALMING

NT 3: TWO-WAY PARKING PROTECTED BIKEWAY, PROTOTYPICAL BLOCK

|             | REVISIONS   | 05/16/2024                      | 1" = 20'      |
|-------------|-------------|---------------------------------|---------------|
| <u>\$</u>   |             | PMX PROJECT NO.<br>474-8939-004 |               |
| <u> </u>    |             | DRAWING                         | 2             |
| $\triangle$ |             |                                 | -3            |
| <u> </u>    |             | SHEET NO.                       | )F 3          |
| NO.         | DESCRIPTION | 3                               | $\mathcal{F}$ |