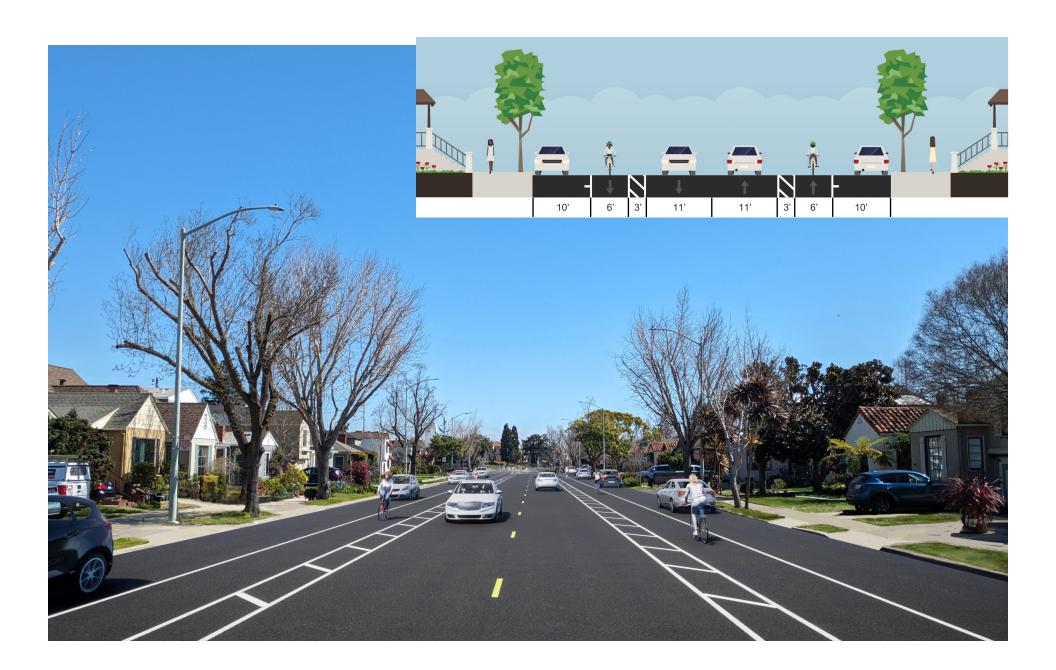

## NTı

CONCEPTUAL 811.

NOT FOR CONSTRUCTION Know what's below. Call before you dig.

Parametrix

DRAWN:

VM

CHECKED:

DP

ADDRESS:

800 Bancroft Way, Ste 203
Berkeley, CA 94710
(510) 343-6400

CITY OF ALAMEDA

FERNSIDE BOULEVARD TRAFFIC CALMING

NT 1: BUFFERED BIKE LANES, PROTOTYPICAL BLOCK

|             | REVISIONS   | 05/16/2024                      | SCALE<br>1" = 20' |
|-------------|-------------|---------------------------------|-------------------|
| <u> </u>    |             | PMX PROJECT NO.<br>474-8939-004 |                   |
| <u> </u>    |             | DRAWING                         | 939-004           |
| <u> 3</u>   |             | P                               | _1                |
| <u>^</u>    |             | •                               | •                 |
| $\triangle$ |             | SHEET NO.                       | \E 3              |
| NO.         | DESCRIPTION |                                 | )F 3              |