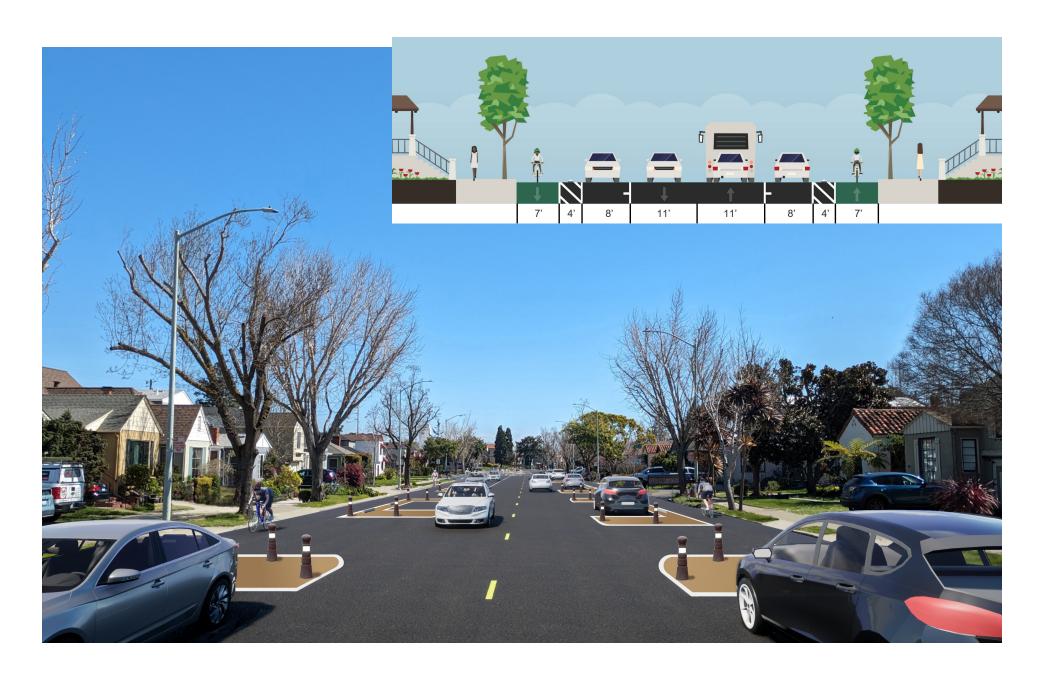

NT<sub>3</sub>

CONCEPTUAL 811.

NOT FOR CONSTRUCTION Know what's below. Call before you dig.

Parametrix

Parisi
TRANSPORTATION CONSULTING

CHECKED:
DP

ADDRESS:
800 Bancroft Way, Ste 203
Berkeley, CA 94710
(510) 343-6400

CITY OF ALAMEDA

FERNSIDE BOULEVARD TRAFFIC CALMING

NT 3: TWO-WAY PARKING PROTECTED BIKEWAY, PROTOTYPICAL BLOCK

|             | REVISIONS   | 05/16/2024                      | 1" = 20'      |
|-------------|-------------|---------------------------------|---------------|
| <u>\$</u>   |             | PMX PROJECT NO.<br>474-8939-004 |               |
| <u> </u>    |             | DRAWING                         | 2             |
| $\triangle$ |             |                                 | -3            |
| <u> </u>    |             | SHEET NO.                       | )F 3          |
| NO.         | DESCRIPTION | 3                               | $\mathcal{F}$ |