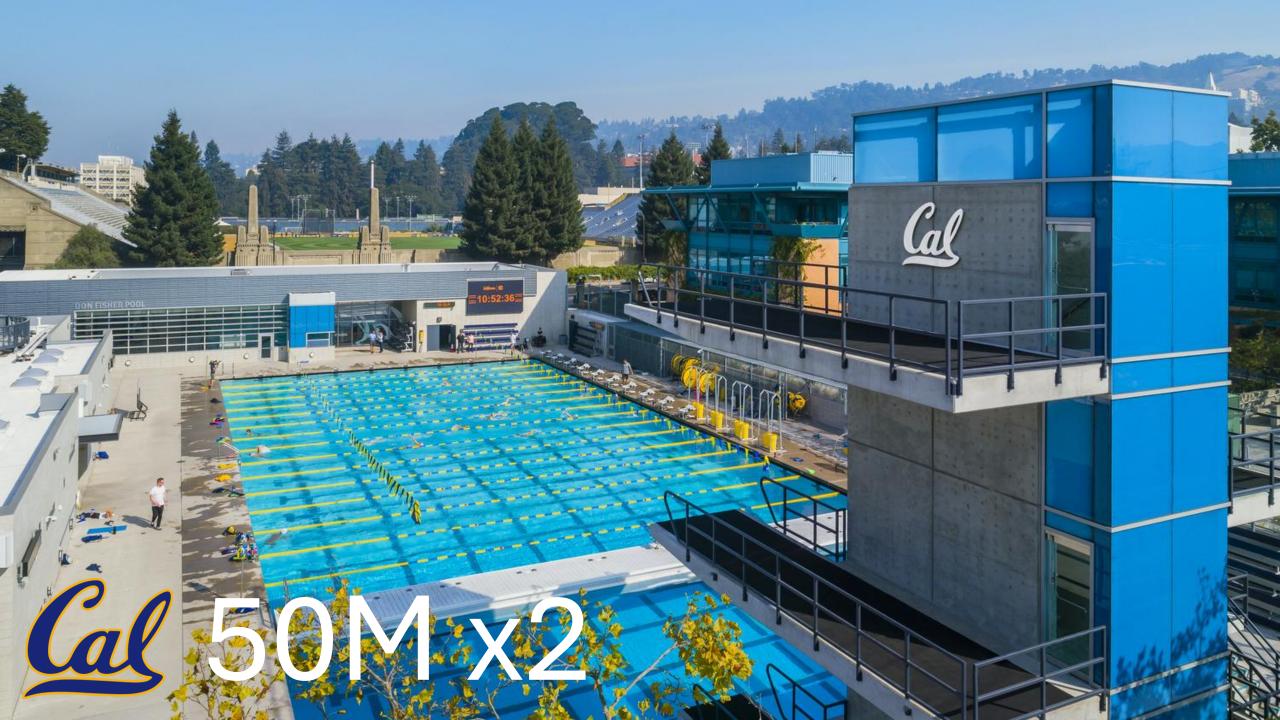

## Please answer two questions Ballots Provided

30 Meter x 25 Yard Pool

**Activity Pool** 

50 Meter x 25 Yard Pool

## 2 Pools / Single 50m?