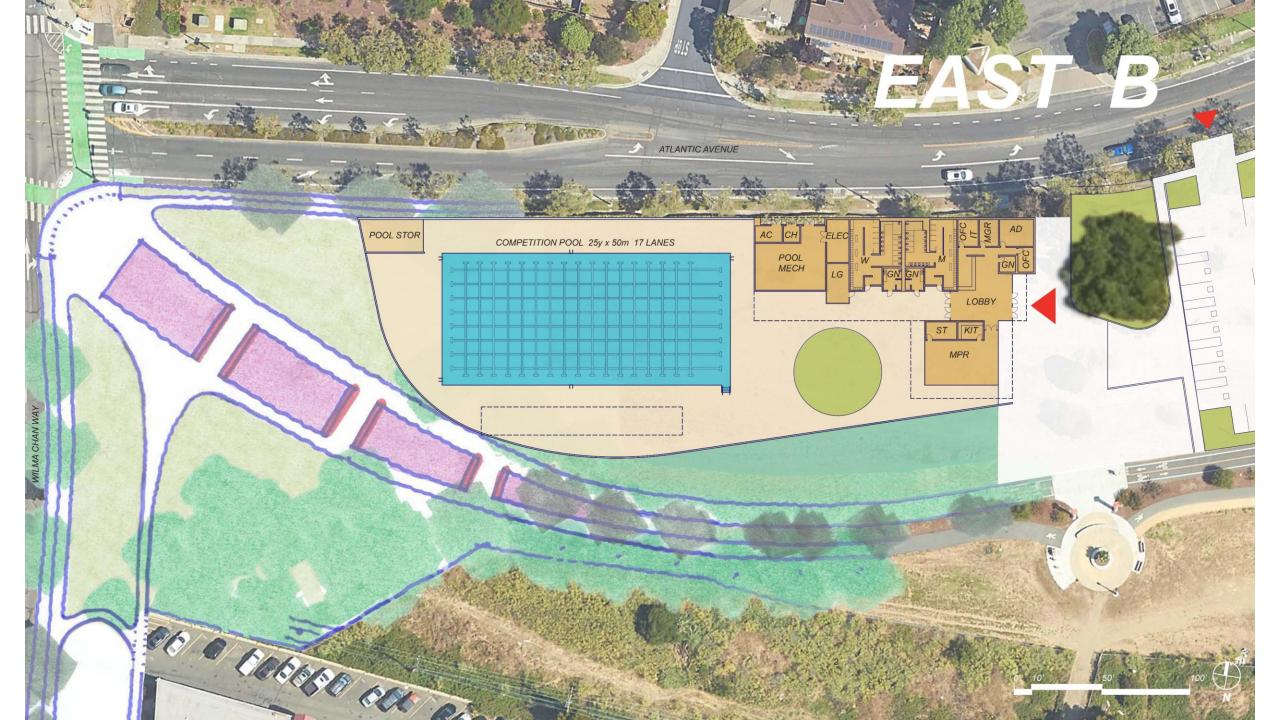

ITIES

VEHICLE CIRCULATIONPEDESTRIAN & BIKE PATHS

00 0 105180 COL

ATLANTIC AVE



VEHICLE CIRCULATION
 PA
 PEDESTRIAN & BIKE PATHS
 C

PARKING / SERVICE
CIVIC PRESENCE





VEHICLE CIRCULATION
PEDESTRIAN & BIKE PATHS

PARKING / SERVICE
 CIVIC PRESENCE

PARK CONNECTIONS
 PRESERVE LANDSCAPE





VEHICLE CIRCULATION
PEDESTRIAN & BIKE PATHS

PARKING / SERVICE
 CIVIC PRESENCE

PARK CONNECTIONS
 SUN
 PRESERVE LANDSCAPE



VEHICLE CIRCULATION
PEDESTRIAN & BIKE PATHS

PARKING / SERVICE
 CIVIC PRESENCE

PARK CONNECTIONS
 PRESERVE LANDSCAPE

SUN & WIND





VEHICLE CIRCULATION
PEDESTRIAN & BIKE PATHS

• PARKING / SERVICE • CIVIC PRESENCE PARK CONNECTIONS
 PRESERVE LANDSCAPE

SUN & WINDFRONT DOOR











### EAST A

PPPP CEPE

0



1113 1119



#### EAST B

7777 7799

#### EAST B

1113 1119

0









### WEST A

TALL LILL

0

E



1177 1179

0

2

G



### WEST B

TALL LILL

0

F

.....

### WEST B

7777 7799

6

G

T. FT



#### WALKING DISTANCE?



#### WALKING DISTANCE COMPARISON

CTA

861

BECHE

F

610'

## CHARRETTE TIME 30 MINUTES



## At your tables



WILLIAM



CLARENCE



DANA



KENNETH



MARCO



CHERRI



JOHN



GAVIN



TRACY



ANTHONY



## Please answer two questions Ballots Provided





30 Meter x 25 Yard Pool

**Activity Pool** 



50 Meter x 25 Yard Pool

## 2 Pools / Single 50m?







## EAST/WEST?



## CHARRETTE TIME GO! 30 MINUTES



## CHARGE BREETET TIME **5 MINUTES LEFT**



## TEAM PRESENTATIONS 30 MINUTES



#### X2 BALOTING RESULTS ONLINE SURVEY





#### NEXT STEPS.....

Joint Session - City Council/Recreation and Park Commission

Workshop #