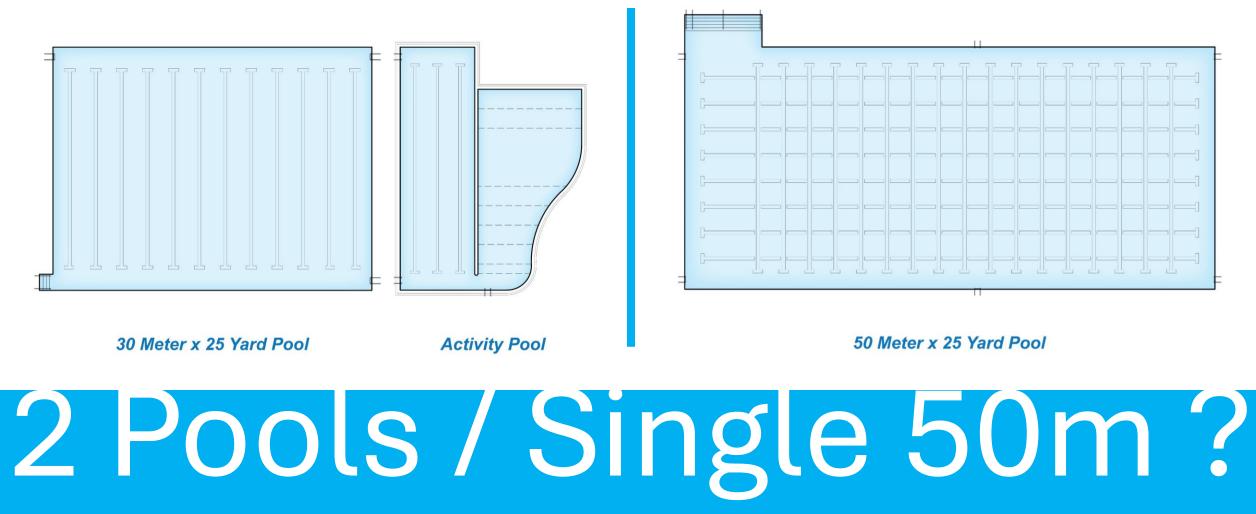

## Please answer two questions Ballots Provided

30 Meter x 25 Yard Pool

**Activity Pool** 

50 Meter x 25 Yard Pool

## 2 Pools / Single 50m?