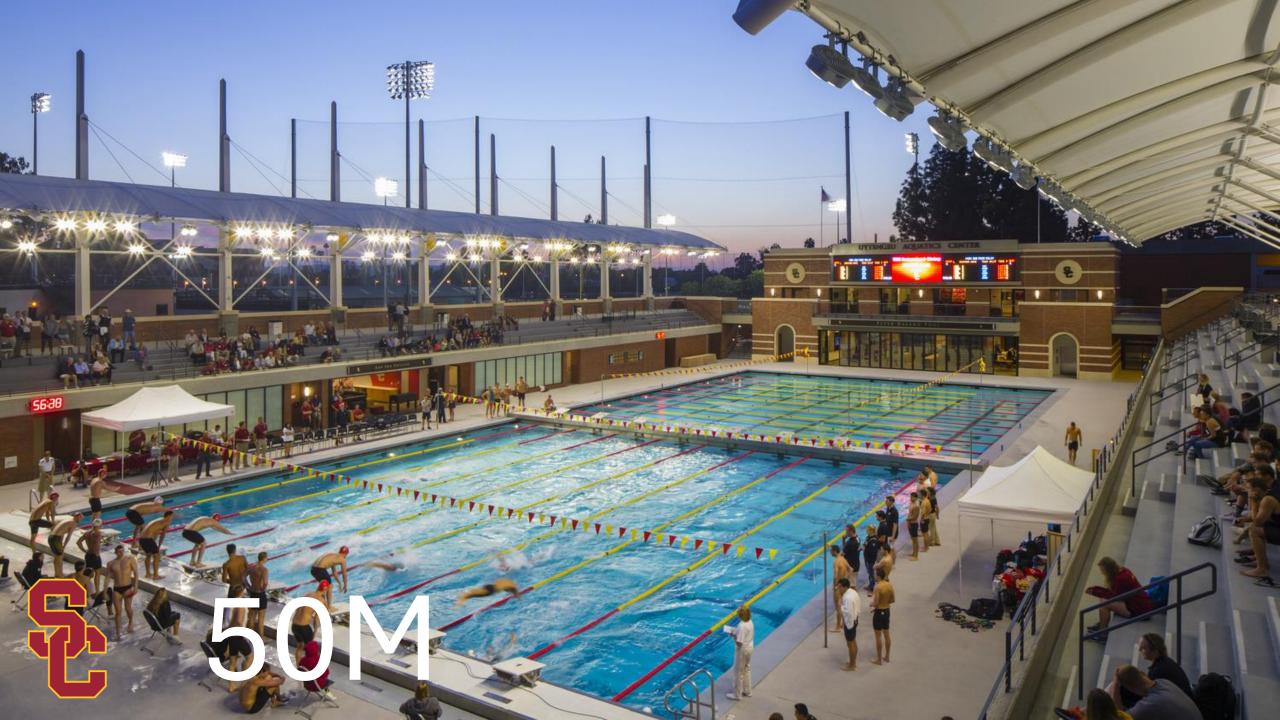

## Please answer two questions Ballots Provided

30 Meter x 25 Yard Pool

**Activity Pool** 

50 Meter x 25 Yard Pool

## 2 Pools / Single 50m?