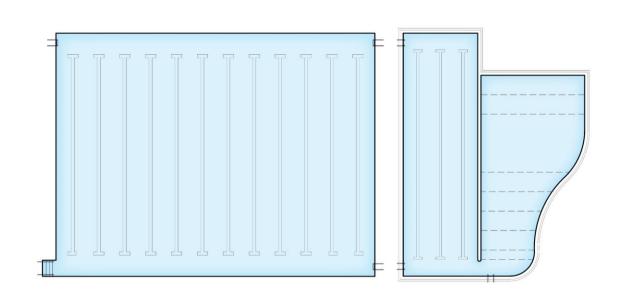

## Please answer two questions Ballots Provided

30 Meter x 25 Yard Pool

**Activity Pool** 

50 Meter x 25 Yard Pool

## 2 Pools / Single 50m?