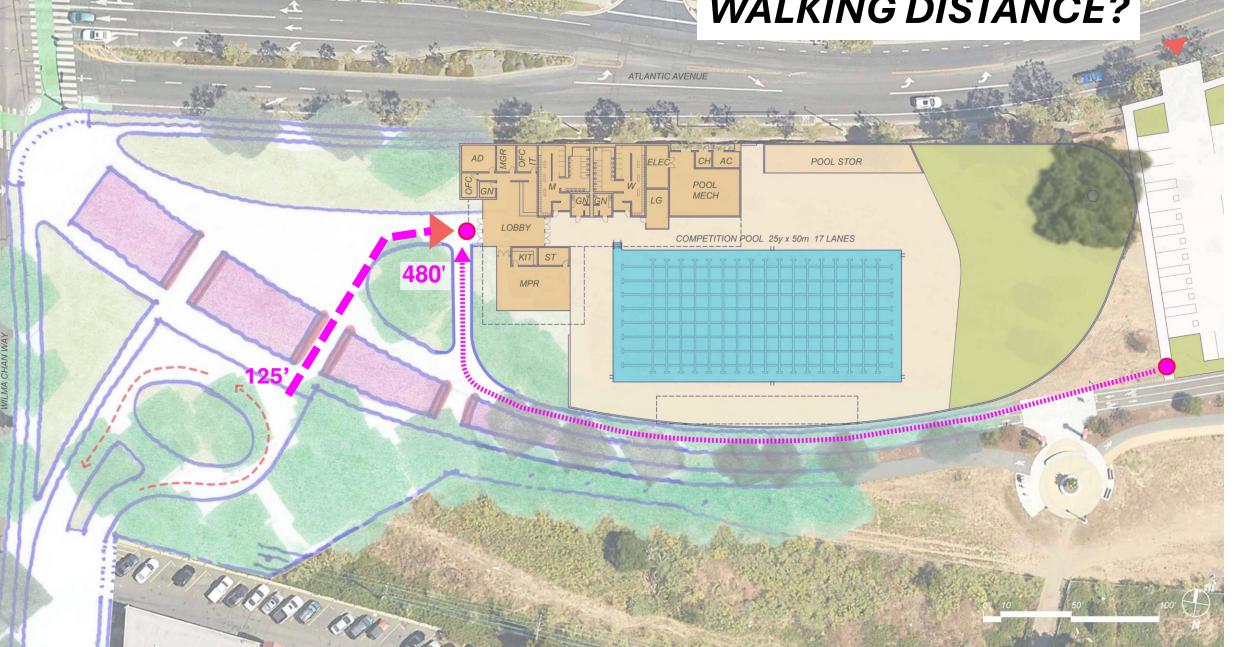

#### WALKING DISTANCE?

#### WALKING DISTANCE COMPARISON

CTA

861

BECHE

F

610'