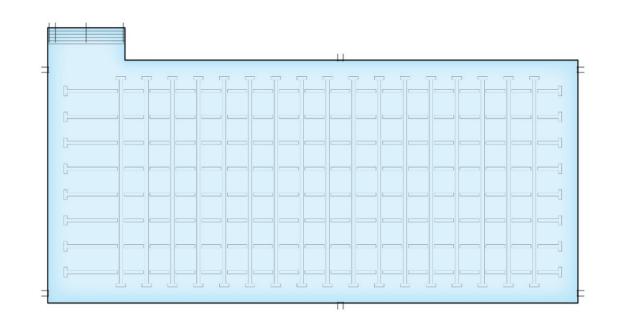

## Please answer two questions Ballots Provided

30 Meter x 25 Yard Pool

**Activity Pool** 

50 Meter x 25 Yard Pool

## 2 Pools / Single 50m?