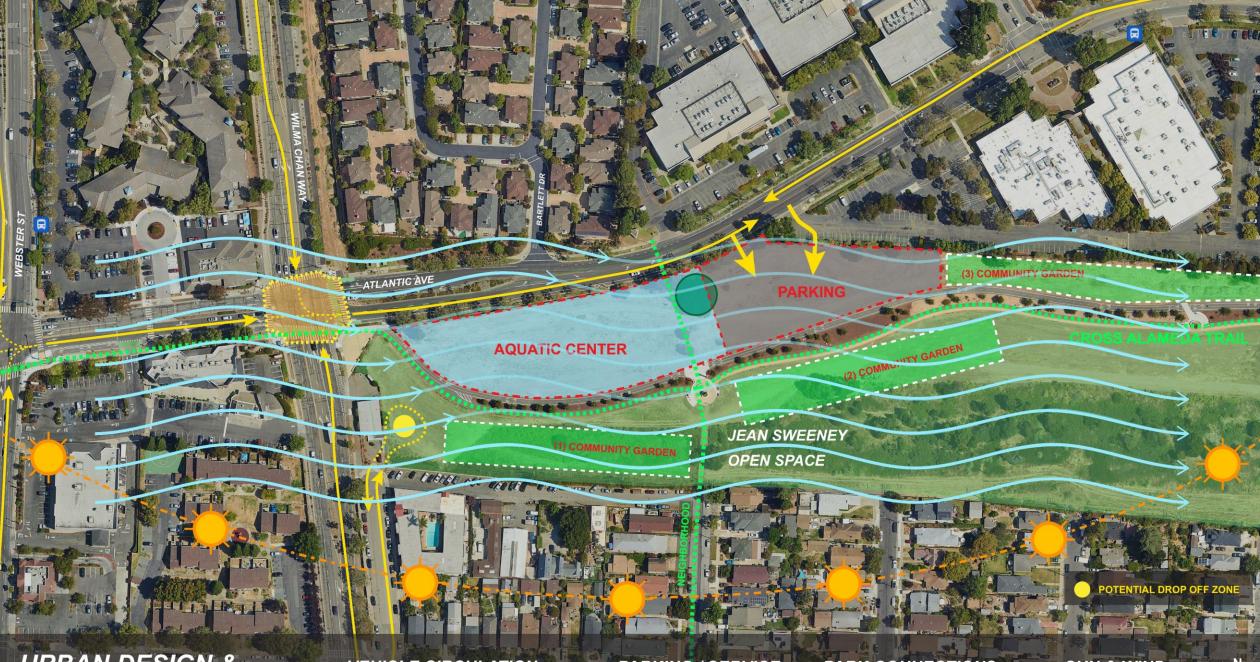

VEHICLE CIRCULATIONPEDESTRIAN & BIKE PATHS

00 0 105180 COL

ATLANTIC AVE

VEHICLE CIRCULATION
 PA
 PEDESTRIAN & BIKE PATHS
 C

PARKING / SERVICE
CIVIC PRESENCE

VEHICLE CIRCULATION
PEDESTRIAN & BIKE PATHS

PARKING / SERVICE
 CIVIC PRESENCE

PARK CONNECTIONS
 PRESERVE LANDSCAPE

VEHICLE CIRCULATION
PEDESTRIAN & BIKE PATHS

PARKING / SERVICE
 CIVIC PRESENCE

PARK CONNECTIONS
 SUN
 PRESERVE LANDSCAPE

VEHICLE CIRCULATION
PEDESTRIAN & BIKE PATHS

PARKING / SERVICE
 CIVIC PRESENCE

PARK CONNECTIONS
 PRESERVE LANDSCAPE

SUN & WIND

VEHICLE CIRCULATION
PEDESTRIAN & BIKE PATHS

• PARKING / SERVICE • CIVIC PRESENCE PARK CONNECTIONS
 PRESERVE LANDSCAPE

SUN & WINDFRONT DOOR