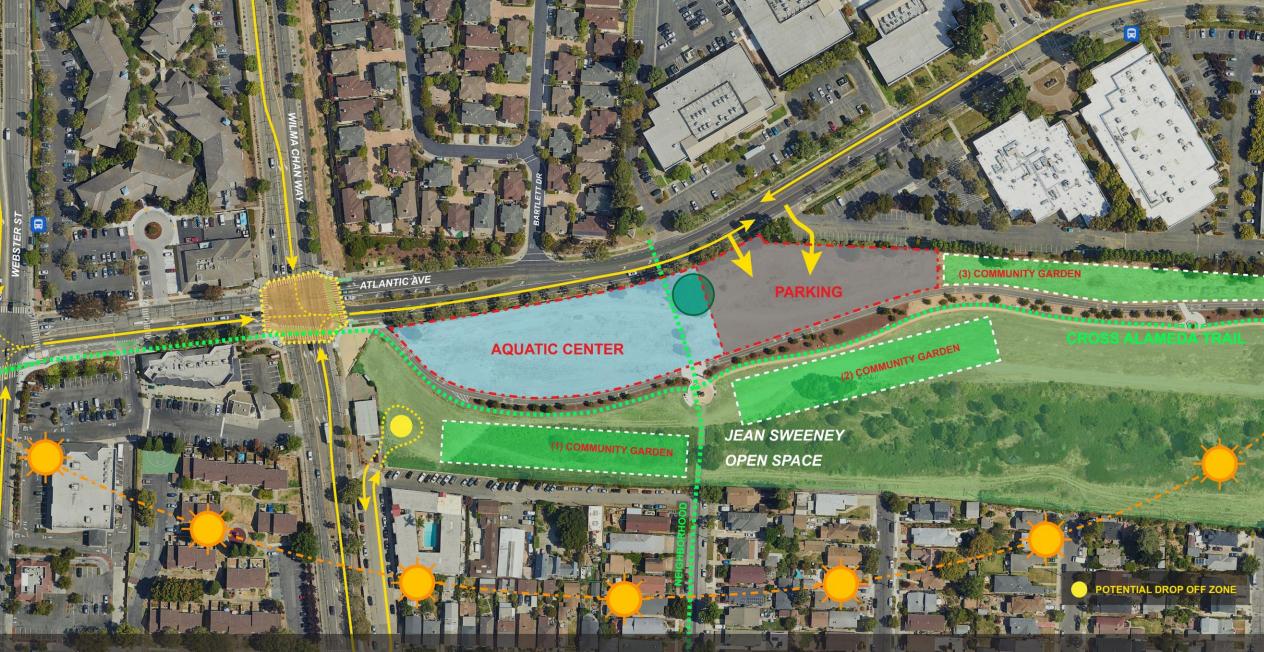

VEHICLE CIRCULATIONPEDESTRIAN & BIKE PATHS

00 0 105180 COL

ATLANTIC AVE

VEHICLE CIRCULATION
 PA
 PEDESTRIAN & BIKE PATHS
 C

PARKING / SERVICE
CIVIC PRESENCE

VEHICLE CIRCULATION
PEDESTRIAN & BIKE PATHS

PARKING / SERVICE
 CIVIC PRESENCE

PARK CONNECTIONS
 PRESERVE LANDSCAPE

VEHICLE CIRCULATION
PEDESTRIAN & BIKE PATHS

PARKING / SERVICE
 CIVIC PRESENCE

PARK CONNECTIONS
 SUN
 PRESERVE LANDSCAPE

VEHICLE CIRCULATION
PEDESTRIAN & BIKE PATHS

PARKING / SERVICE
 CIVIC PRESENCE