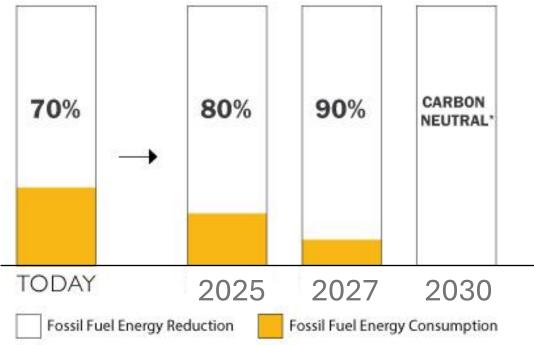

### **Climate Action Design**

#### TWO PRIMARY OBJECTIVES:

•Achieve a dramatic reduction in the energy consumption and  $CO_2$  emissions of the built environment by 2030, and a complete phase-out of fossil fuel  $CO_2$  emissions by 2040; and,

•Advance the development of sustainable, resilient, equitable, and zero-carbon buildings communities and cities.