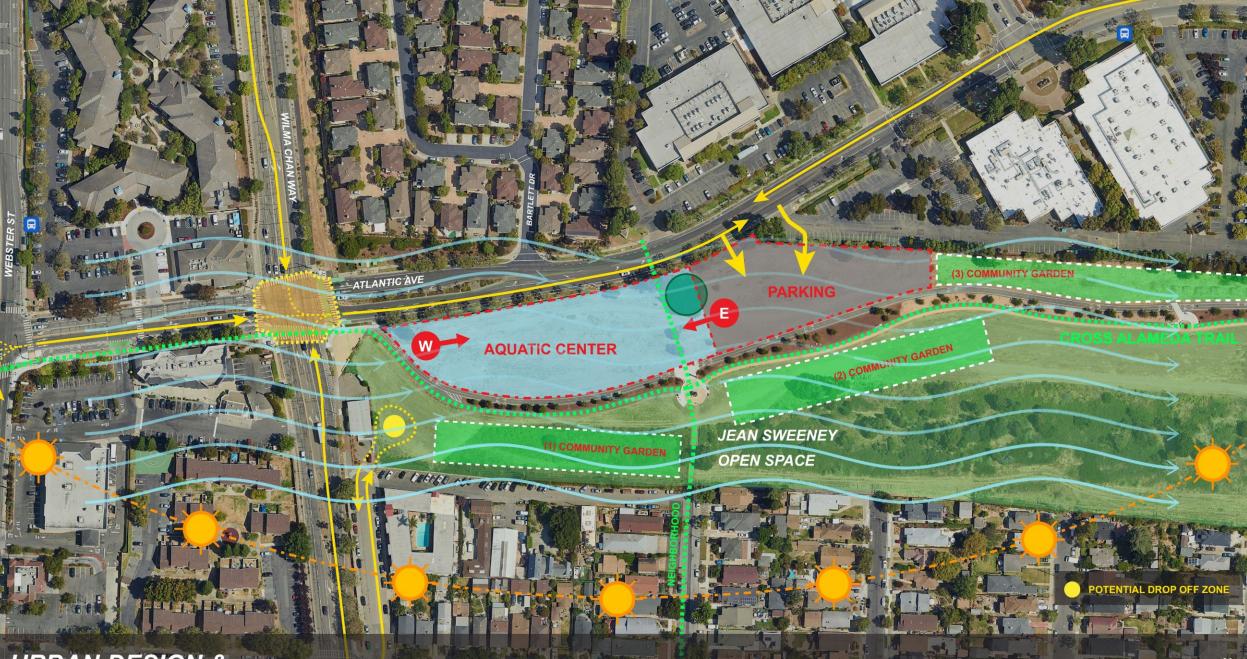

## The Site at Sweeney Park

E LI'E MET

ATLANTIC AVE

06 0 (05050 CC

JEAN SWEENEY OPEN SPACE

rent cent

mere cere

URBAN DESIGN & SITE OPPORTUNITIES

VEHICLE CIRCULATIONPEDESTRIAN & BIKE PATHS

00 0 105180 COL

ATLANTIC AVE

VEHICLE CIRCULATION
 PA
 PEDESTRIAN & BIKE PATHS
 C

PARKING / SERVICE
CIVIC PRESENCE

VEHICLE CIRCULATION
PEDESTRIAN & BIKE PATHS

PARKING / SERVICE
 CIVIC PRESENCE

PARK CONNECTIONS
 PRESERVE LANDSCAPE

VEHICLE CIRCULATION
PEDESTRIAN & BIKE PATHS

PARKING / SERVICE
 CIVIC PRESENCE

PARK CONNECTIONS
 SUN
 PRESERVE LANDSCAPE

VEHICLE CIRCULATION
PEDESTRIAN & BIKE PATHS

PARKING / SERVICE
 CIVIC PRESENCE

PARK CONNECTIONS
 PRESERVE LANDSCAPE

SUN & WIND

VEHICLE CIRCULATION
PEDESTRIAN & BIKE PATHS

• PARKING / SERVICE • CIVIC PRESENCE PARK CONNECTIONS
 PRESERVE LANDSCAPE

SUN & WINDFRONT DOOR