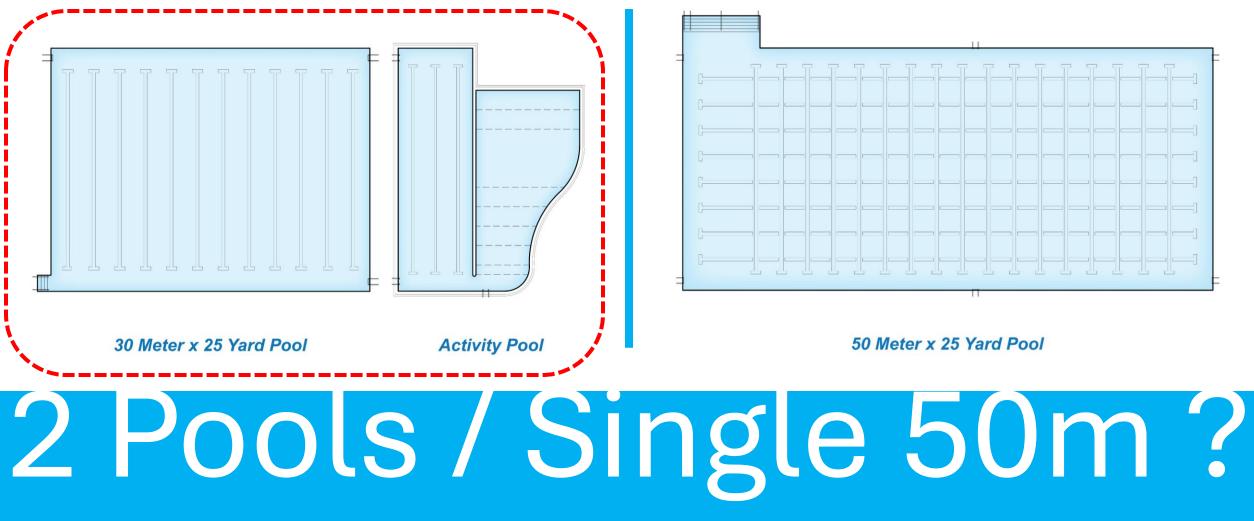

## Please answer two questions Ballots Provided

30 Meter x 25 Yard Pool

**Activity Pool** 

50 Meter x 25 Yard Pool

## 2 Pools / Single 50m?