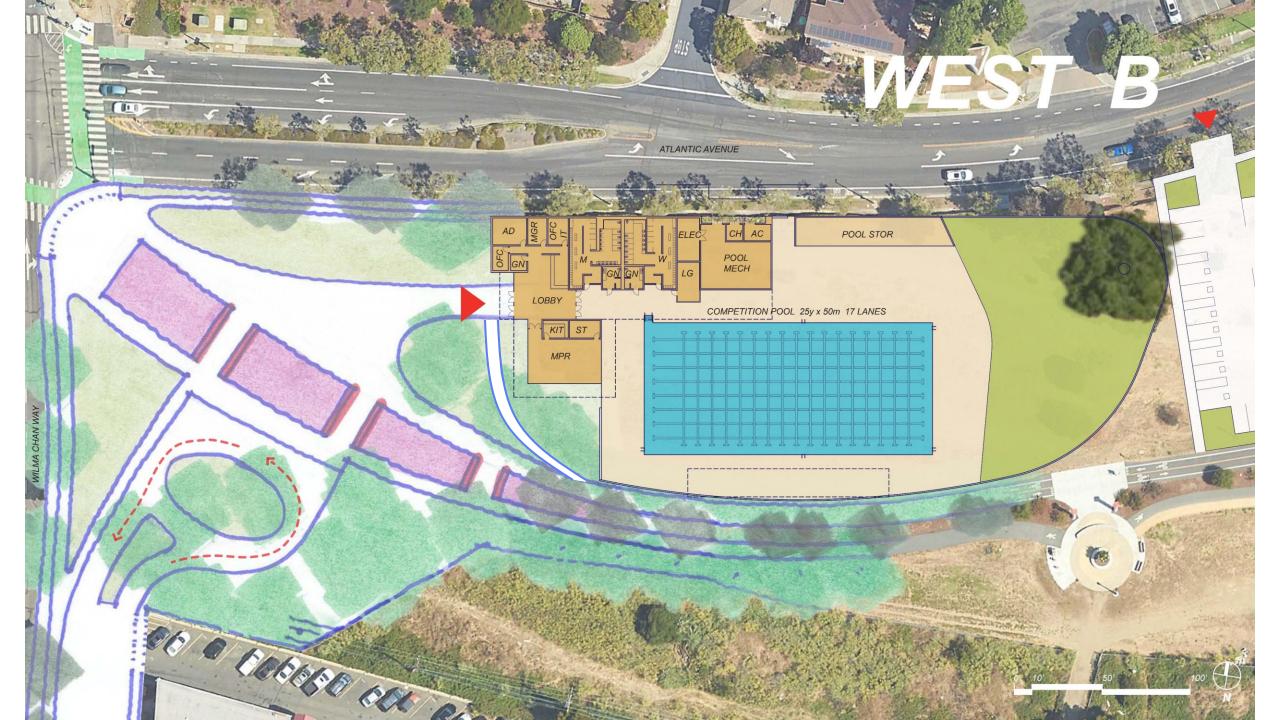

C

PARKING / SERVICE
CIVIC PRESENCE





VEHICLE CIRCULATION
PEDESTRIAN & BIKE PATHS

PARKING / SERVICE
 CIVIC PRESENCE

PARK CONNECTIONS
 PRESERVE LANDSCAPE





VEHICLE CIRCULATION
PEDESTRIAN & BIKE PATHS

PARKING / SERVICE
 CIVIC PRESENCE

PARK CONNECTIONS
 SUN
 PRESERVE LANDSCAPE



VEHICLE CIRCULATION
PEDESTRIAN & BIKE PATHS

PARKING / SERVICE
 CIVIC PRESENCE

PARK CONNECTIONS
 PRESERVE LANDSCAPE

SUN & WIND





VEHICLE CIRCULATION
PEDESTRIAN & BIKE PATHS

• PARKING / SERVICE • CIVIC PRESENCE PARK CONNECTIONS
 PRESERVE LANDSCAPE

SUN & WINDFRONT DOOR











### EAST A

PPPP CEPE

0



1113 1119



#### EAST B

7777 7799

#### EAST B

1113 1119

0









### WEST A

TALL LILL

0

E



1177 1179

0

2

G



### WEST B

TALL LILL

0

F

.....

### WEST B

7777 7799

6

G

T. FT



#### WALKING DISTANCE?



#### WALKING DISTANCE COMPARISON

CTA

861

BECHE

F

610'

## CHARRETTE TIME 30 MINUTES



## At your tables



WILLIAM



CLARENCE



DANA



KENNETH



MARCO



CHERRI



JOHN



GAVIN



TRACY



ANTHONY



## Please answer two questions Ballots Provided





30 Meter x 25 Yard Pool

**Activity Pool** 



50 Meter x 25 Yard Pool

## 2 Pools / Single 50m?







## EAST/WEST?



## CHARRETTE TIME GO! 30 MINUTES



## CHARGE BREETET TIME **5 MINUTES LEFT**



## TEAM PRESENTATIONS 30 MINUTES



#### X2 BALOTING RESULTS ONLINE SURVEY





#### NEXT STEPS.....

Joint Session - City Council/Recreation and Park Commission

Workshop #1 – Selection of Preferred Concept Direction

#### Workshop #1 Online Ballot Closes

Workshop #2 – Preferred Concept Presented for Re