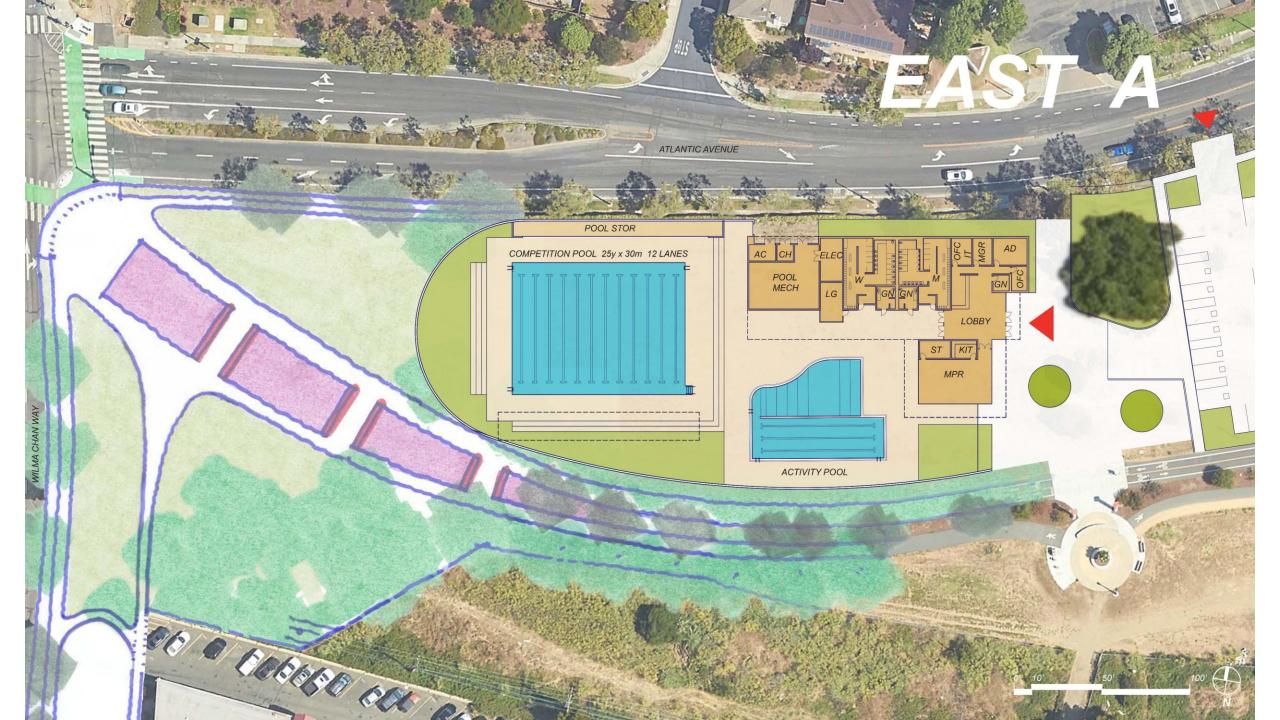

rent cent



mere cere

URBAN DESIGN & SITE OPPORTUNITIES

VEHICLE CIRCULATIONPEDESTRIAN & BIKE PATHS

00 0 105180 COL

ATLANTIC AVE



VEHICLE CIRCULATION
 PA
 PEDESTRIAN & BIKE PATHS
 C

PARKING / SERVICE
CIVIC PRESENCE





VEHICLE CIRCULATION
PEDESTRIAN & BIKE PATHS

PARKING / SERVICE
 CIVIC PRESENCE

PARK CONNECTIONS
 PRESERVE LANDSCAPE





VEHICLE CIRCULATION
PEDESTRIAN & BIKE PATHS

PARKING / SERVICE
 CIVIC PRESENCE

PARK CONNECTIONS
 SUN
 PRESERVE LANDSCAPE



VEHICLE CIRCULATION
PEDESTRIAN & BIKE PATHS

PARKING / SERVICE
 CIVIC PRESENCE

PARK CONNECTIONS
 PRESERVE LANDSCAPE

SUN & WIND





VEHICLE CIRCULATION
PEDESTRIAN & BIKE PATHS

• PARKING / SERVICE • CIVIC PRESENCE PARK CONNECTIONS
 PRESERVE LANDSCAPE

SUN & WINDFRONT DOOR











### EAST A

PPPP CEPE

0



1113 1119



#### EAST B

7777 7799

#### EAST B

1113 1119

0









### WEST A

TALL LILL

0

E



1177 1179

0

2

G



### WEST B

TALL LILL

0

F

.....

### WEST B

7777 7799

6

G

T. FT



#### WALKING DISTANCE?



#### WALKING DISTANCE COMPARISON

CTA

861

BECHE

F

610'

## CHARRETTE TIME 30 MINUTES



## At your tables



WILLIAM



CLARENCE



DANA



KENNETH



MARCO



CHERRI



JOHN



GAVIN



TRACY



ANTHONY



## Please answer two questions Ballots Provided





30 Meter x 25 Yard Pool

**Activity Pool** 



50 Meter x 25 Yard Pool

## 2 Pools / Single 50m?







## EAST/WEST?



## CHARRETTE TIME GO! 30 MINUTES



## CHARGE BREETET TIME **5 MINUTES LEFT**



## TEAM PRESENTATIONS 30 MINUTES



#### X2 BALOTING RESULTS ONLINE SURVEY





#### NEXT STEPS.....

Joint Session - Ci