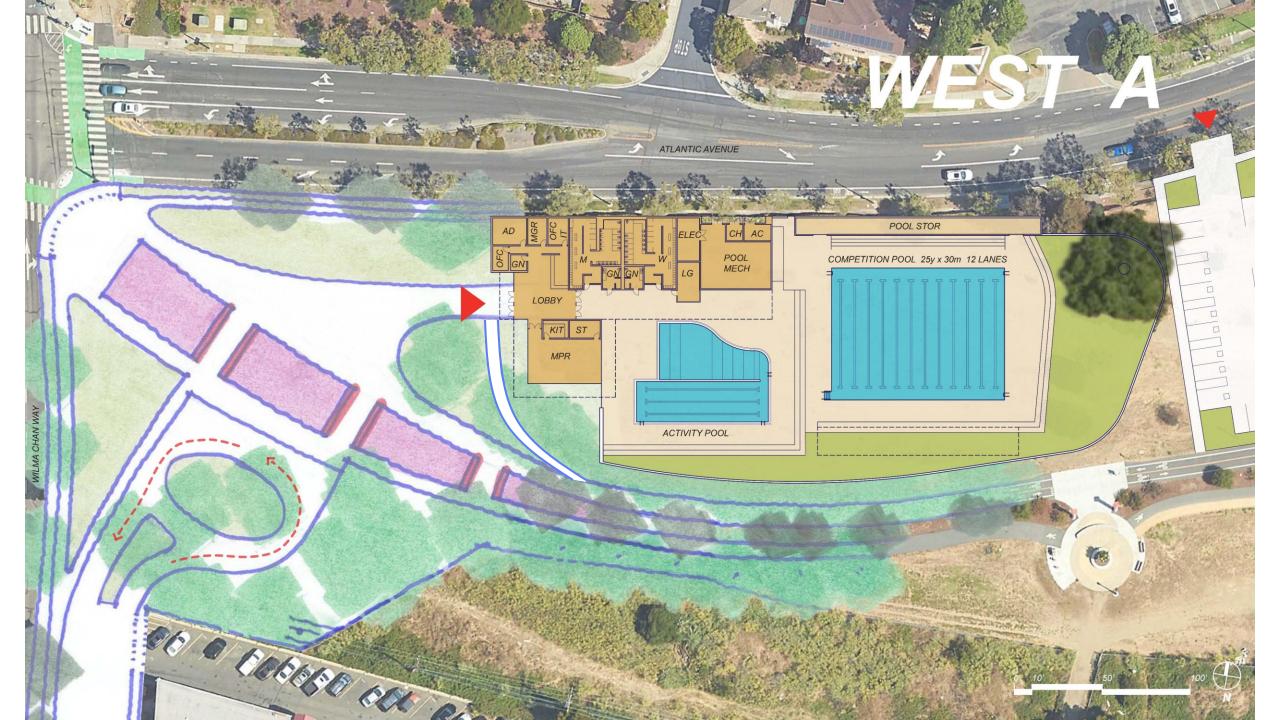

180 COL

ATLANTIC AVE



VEHICLE CIRCULATION
 PA
 PEDESTRIAN & BIKE PATHS
 C

PARKING / SERVICE
CIVIC PRESENCE





VEHICLE CIRCULATION
PEDESTRIAN & BIKE PATHS

PARKING / SERVICE
 CIVIC PRESENCE

PARK CONNECTIONS
 PRESERVE LANDSCAPE





VEHICLE CIRCULATION
PEDESTRIAN & BIKE PATHS

PARKING / SERVICE
 CIVIC PRESENCE

PARK CONNECTIONS
 SUN
 PRESERVE LANDSCAPE



VEHICLE CIRCULATION
PEDESTRIAN & BIKE PATHS

PARKING / SERVICE
 CIVIC PRESENCE

PARK CONNECTIONS
 PRESERVE LANDSCAPE

SUN & WIND





VEHICLE CIRCULATION
PEDESTRIAN & BIKE PATHS

• PARKING / SERVICE • CIVIC PRESENCE PARK CONNECTIONS
 PRESERVE LANDSCAPE

SUN & WINDFRONT DOOR











### EAST A

PPPP CEPE

0



1113 1119



#### EAST B

7777 7799

#### EAST B

1113 1119

0









### WEST A

TALL LILL

0

E



1177 1179

0

2

G



### WEST B

TALL LILL

0

F

.....

### WEST B

7777 7799

6

G

T. FT



#### WALKING DISTANCE?



#### WALKING DISTANCE COMPARISON

CTA

861

BECHE

F

610'

## CHARRETTE TIME 30 MINUTES



## At your tables



WILLIAM



CLARENCE



DANA



KENNETH



MARCO



CHERRI



JOHN



GAVIN



TRACY



ANTHONY



## Please answer two questions Ballots Provided





30 Meter x 25 Yard Pool

**Activity Pool** 



50 Meter x 25 Yard Pool

## 2 Pools / Single 50m?







## EAST/WEST?



## CHARRETTE TIME GO! 30 MINUTES



## CHARGE BREETET TIME **5 MINUTES LEFT**



## TEAM PRESENTATIONS 30 MINUTES



#### X2 BALOTING RESULTS ONLINE SURVEY





#### NEXT STEPS.....

Joint Session - City Council/Recreation and Park Commission

Workshop #1 – Selection of Preferred Concept Direction

#### Workshop